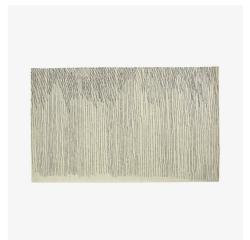

## **Technical characteristics**

All of François Azambourg's work tends towards the essential, simplicity and lightness. His Tracé rug illustrates this approach well : the sketched-out motif seems to have barely scraped the surface of the rug, like a mechanical scribble made with the tip of a pencil. The effect of graphic lightness is reinforced by the contrast between the discreet sheen of the viscose of the motif created using micro-loops and the sobriety of the shaved tufted background in New Zealand wool. Rug with ecrucoloured shaved tufted background with grey micro-looped motif. 70% New Zealand wool / 30 % viscose.